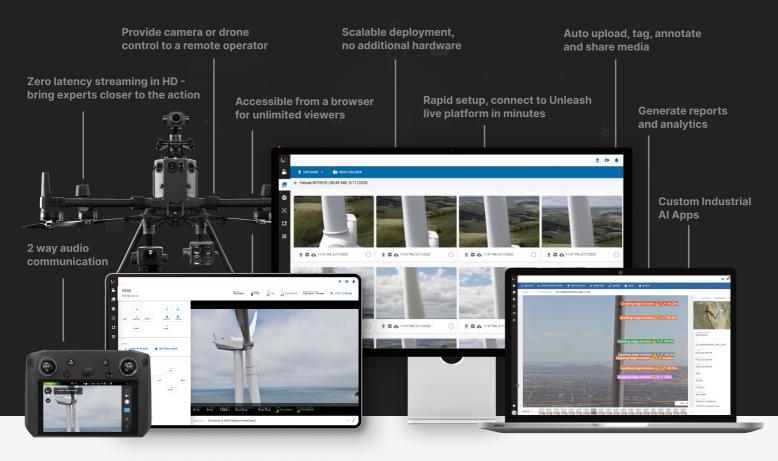

## Your Visual Asset Inspection Needs on One Platform

Unleash live is an enterprise-grade image and video analytics platform that improves asset management through real-time and integrated data, offering greater control over wind farm operations. We work with 50+ globally recognized brands in the Energy, Renewable, Utilities, and Public Infrastructure sectors.

## **Product family**

Unleash live comes together with in-field App & Cloud platform

## Connecting precise observations to better operational action

Unleash live provides a connected workflow to enable better and faster action

**Unleash live for Autofly & Cloud** 

Weidmuller for CMS BLADEcontrol®