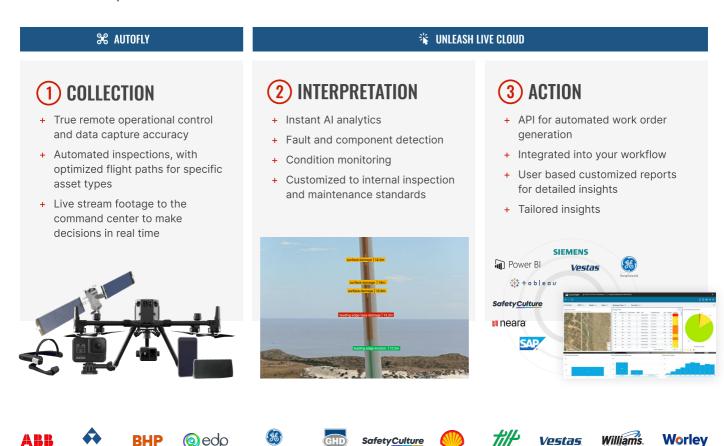

## Connecting precise observations to better operational action

Unleash live provides a connected workflow to enable better and faster action

**Unleash live for Autofly & Cloud** 

Weidmuller for CMS BLADEcontrol®